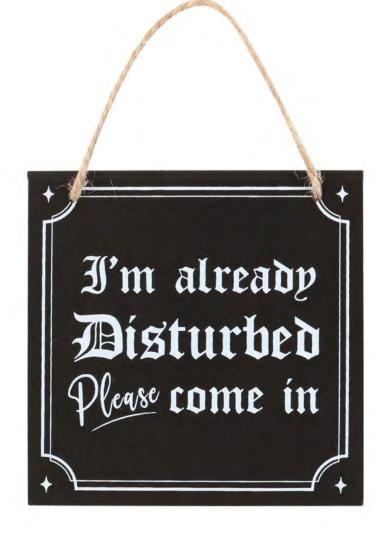

Product Code

MT\_15824

I'm Already Disturbed Hanging Sign

Barcode: 5056131146853

#### **Product Description**

Show off your macabre sense of humour with this alternative take on a classic 'Do Not Disturb' sign. Features 'I'm alreadydisturbed, please come in' text written in gothic lettering. Finished with a jute rope for easily hanging in the entrance ofyour dark lair. Designed by Something Different Wholesale and part of the Dark Matter range of the Dark Matter range of unique gothic gifts.